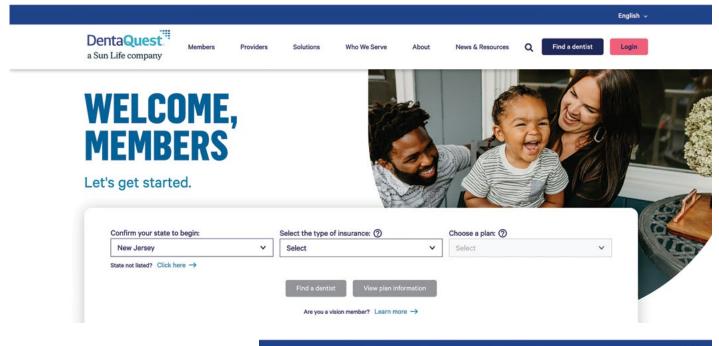

#### 1 - Quick search

Your **state** will be listed in the first drop-down menu on the home page. Pick the **type of plan** and **choose your plan** in the other drop-down menus, then click on **Find a dentist**.

DentaQuest"

FIND A DENTIST

a Sun Life company

Location\* @

Type of plan\*

Choose your plan'

- OPTIONAL

Select