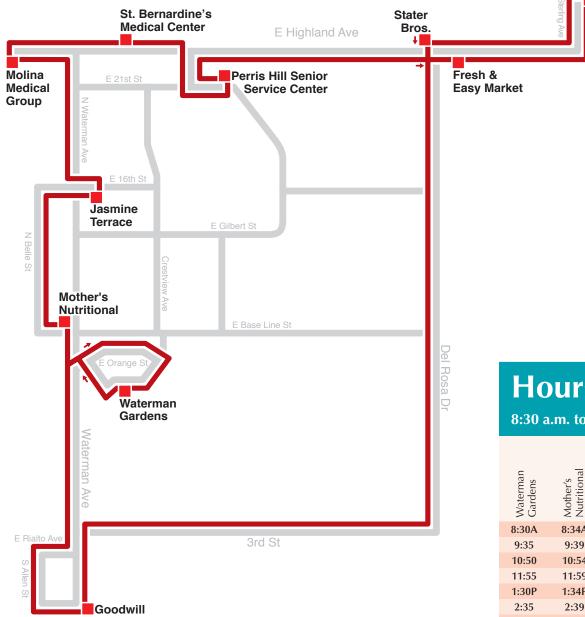

### Route

Target

- Waterman Gardens 425 Crestview San Bernardino, CA 92410
- Mother's Nutritional 270 E. Baseline St. San Bernardino, CA 92404
- Jasmine Terrace 1589 N. Waterman Ave San Bernardino, CA 92404
  - Molina Medical Group 190 E. Highland Ave San Bernardino, CA 92404
- St. Bernardine's Medical Center 2101 N. Waterman Ave San Bernardino, CA 92404
- Perris Hill Senior Service Center 780 E. 21st St. San Bernardino, CA 92404

#### **Fresh & Easy Market** 1361 E. Highland Ave. San Bernardino, CA 92404

- **Target** 2380 Sterling Ave San Bernardino, CA 92404
- Stater Bros. 1522 E. Highland Ave San Bernardino, CA 92404
- Goodwill 444 S. Waterman Ave. #G San Bernardino, CA 92408

# **Hours of Operation:**

## 8:30 a.m. to 5:00 p.m. Monday - Friday (Stop times are approximate)

| Waterman<br>Gardens | Mother's<br>Nutritional | Jasmine<br>Terrace | Molina Medical<br>Group | St. Bernardine's<br>Medical Center | Perris Hill Senior<br>Service Center | Fresh & Easy<br>Market | Target | Stater Bros. | Goodwill |
|---------------------|-------------------------|--------------------|-------------------------|------------------------------------|--------------------------------------|------------------------|--------|--------------|----------|
| 8:30A               | 8:34A                   | 8:38A              | 8:43A                   | 8:47A                              | 8:51A                                | 8:59A                  | 9:02A  | 9:07A        | 9:20A    |
| 9:35                | 9:39                    | 9:43               | 9:48                    | 10:02                              | 10:06                                | 10:14                  | 10:17  | 10:22        | 10:35    |
| 10:50               | 10:54                   | 10:58              | 11:03                   | 11:07                              | 11:11                                | 11:19                  | 11:22  | 11:27        | 11:40    |
| 11:55               | 11:59                   | 12:03P             | 12:08P                  | 12:42P                             | 12:46P                               | 12:54P                 | 12:57P | 1:02P        | 1:15P    |
| 1:30P               | 1:34P                   | 1:38               | 1:43                    | 1:47                               | 1:51                                 | 1:59                   | 2:02   | 2:07         | 2:20     |
| 2:35                | 2:39                    | 2:43               | 2:48                    | 3:02                               | 3:06                                 | 3:14                   | 3:17   | 3:22         | 3:35     |
| 3:50                | 3:54                    | 3:58               | 4:03                    | 4:07                               | 4:11                                 | 4:19                   | 4:22   | 4:27         | 4:40     |