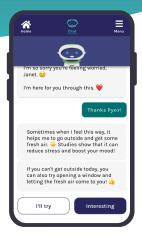

#### » Chat with Pyxir, our friendly chatbot

Pyxir provides 24/7 encouragement, humor, and self-management strategies based on a patient's daily mood and wellness selections.

In the app, Pyxir responds immediately to high screening scores with empathy and care, while the Compassionate Support Center follows up within 24 hours. Our job is to support these individuals outside of the care setting, relieving the burden on staff and allowing your team to do what you do best.

## Signing up is easy!

Molina patients can search "Pyx Health" in the Apple App Store or Google Play store or go to www.HiPyx.com. Please contact Molina Healthcare at 855-322-4076 for more questions.

Above: Pyxir chat Right: Resource menu Below: SDOH screening