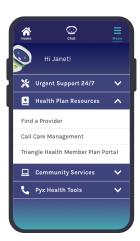

### » Access resources, screenings, and SDOH needs

Through Pyx Health, your Molina patients have quick and easy access to health plan and community resources. The Pyx Health program also regularly screens for loneliness, depression, anxiety, and SDOH needs such as housing, food, transportation, childcare and more.

## Signing up is easy!

Molina patients can search "Pyx Health" in the Apple App Store or Google Play store or go to www.HiPyx.com. Please contact Molina Healthcare at 855-322-4076 for more questions.

Above: Pyxir chat Right: Resource menu Below: SDOH screening