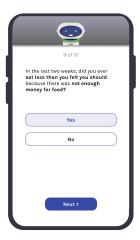

### » Access resources, screenings, and SDOH needs

Through Pyx Health, your Molina patients have quick and easy access to health plan and community resources. The Pyx Health program also regularly screens for loneliness, depression, anxiety, and SDOH needs such as housing, food, transportation, childcare and more.

## Signing up is easy!

Molina patients can search "Pyx Health" in the Apple App Store or Google Play store or go to www.HiPyx.com. Please contact Molina Healthcare at 855-322-4076 for more questions.

Above: Pyxir chat Right: Resource menu Below: SDOH screening