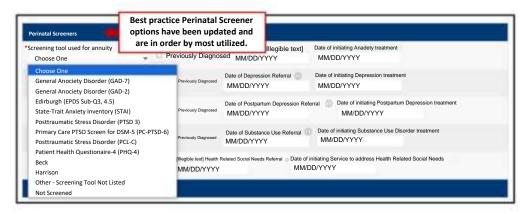

thorization and coverage determinations are based on medical necessity.

### Thank you for your support!

## **Pregnancy Risk Assessment Form 2.0**



Nurture Ohio PRAF 2.0 Updates 4/1/2025

#### Enhanced Features include:

- · Added Date of Delivery option (Postpartum PRAF)
- Maternal Mental Health Screening tool lists updated
- Prior and Current Perinatal Risks New question type Matrix Multi-Select
- Patient would benefit from Managed Care Organization/County Department of Job and Family Services assistance updated

Note -A PRAF should be submitted at the initial prenatal visit, at the first postpartum visit, and if there is a change in risk and/or need within the prenatal and/or postpartum period.

#### Date of Delivery (Postpartum PRAF)





### Maternal Mental Health Screening tools



### **Prior and Current Perinatal Risks**



### Patient would benefit from MCO/CDJFS assistance



# Pregnancy Risk Assessment Form (ePRAF/PRAF 2.0) Billing Instructions

- Modifier TH <u>should no longer be used</u> when coding Healthcare Common procedure Coding System (HCMCS) H1000 for an Electronic Pregnancy Risk Assessment Form (PRAF).
- Providers are encouraged to submit updated ePRAFs for pregnant Medicaid patients as new risks or needs are assessed.
- When billed correctly (H1000 + modifier 33), participating prenatal service providers will receive \$90 payment for the submission of each ePRAF submission.

| PRAF Submission Type    | Corrected Coding Guidance | Rate    |
|-------------------------|---------------------------|---------|
| Electronic PRAF (ePRAF) | H1000 + 33 modif