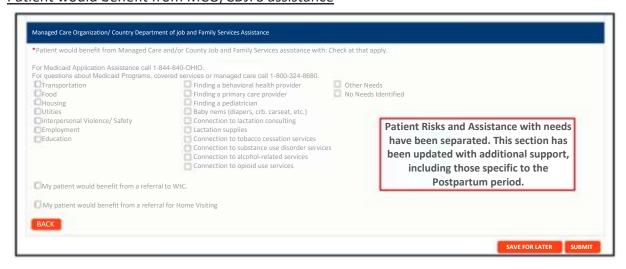

ort!

## **Pregnancy Risk Assessment Form 2.0**



Nurture Ohio PRAF 2.0 Updates 4/1/2025

#### Enhanced Features include:

- · Added Date of Delivery option (Postpartum PRAF)
- Maternal Mental Health Screening tool lists updated
- Prior and Current Perinatal Risks New question type Matrix Multi-Select
- Patient would benefit from Managed Care Organization/County Department of Job and Family Services assistance updated

Note -A PRAF should be submitted at the initial prenatal visit, at the first postpartum visit, and if there is a change in risk and/or need within the prenatal and/or postpartum period.

#### Date of Delivery (Postpartum PRAF)





### Maternal Mental Health Screening tools



### **Prior and Current Perinatal Risks**



### Patient would benefit from MCO/CDJFS assistance



# Pregnancy Risk Assessment Form (ePRAF/PRAF 2.0) Billing Instructions

- Modifier TH <u>should no longer be used</u> when coding Healthcare Common procedure Coding System (HCMCS) H1000 for an Electronic Pregnancy Risk Assessment Form (PRAF).
- Providers are encouraged to submit updated ePRAFs for pregnant Medicaid patients as new risks or needs are assessed.
- When billed correctly (H1000 + modifier 33), participating prenatal service providers will receive \$90 payment for the submission of each ePRAF submission.

| PRAF Submission Type    | Corrected Coding Guidance | Rate    |
|-------------------------|---------------------------|---------|
| Electronic PRAF (ePRAF) | H1000 + 33 modifier       | \$90.00 |
| Non-Electronic PRAF     | H1000 (no modifier)       | \$12.10 |

FQHC/RHC Bi