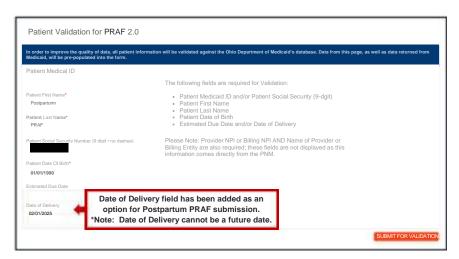

s for pediatric preventive health care. Prior authorization and coverage determinations are based on medical necessity.

### Thank you for your support!

## **Pregnancy Risk Assessment Form 2.0**



Nurture Ohio PRAF 2.0 Updates 4/1/2025

#### Enhanced Features include:

- · Added Date of Delivery option (Postpartum PRAF)
- Maternal Mental Health Screening tool lists updated
- Prior and Current Perinatal Risks New question type Matrix Multi-Select
- Patient would benefit from Managed Care Organization/County Department of Job and Family Services assistance updated

Note -A PRAF should be submitted at the initial prenatal visit, at the first postpartum visit, and if there is a change in risk and/or need within the prenatal and/or postpartum period.

#### Date of Delivery (Postpartum PRAF)





### Maternal Mental Health Screening tools



### **Prior and Current Perinatal Risks**



### Patient would benefit from MCO/CDJFS assistance



# Pregnancy Risk Assessment Form (ePRAF/PRAF 2.0) Billing Instructions

- Modifier TH <u>should no longer be used</u> when coding Healthcare Common procedure Coding System (HCMCS) H1000 for an Electronic Pregnancy Risk Assessment Form (PRAF).
- Providers are encouraged to submit updated ePRAFs for pregnant Medicaid patients as new risks or needs are assessed.
- When billed correctly (H1000 + modifier 33), participating prenatal service providers will receive \$90 payment for the submission of each ePRAF submission.

| PRAF Submission Type    | Corrected Coding Guidance | Rate    |
|-------------------------|---------------------------|-------