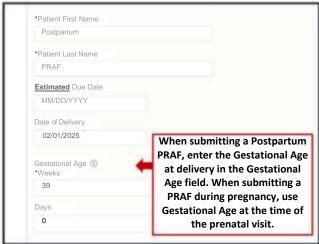

for pediatric preventive health care. Prior authorization and coverage determinations are based on medical necessity.

### Thank you for your support!

## **Pregnancy Risk Assessment Form 2.0**



Nurture Ohio PRAF 2.0 Updates 4/1/2025

#### Enhanced Features include:

- · Added Date of Delivery option (Postpartum PRAF)
- Maternal Mental Health Screening tool lists updated
- Prior and Current Perinatal Risks New question type Matrix Multi-Select
- Patient would benefit from Managed Care Organization/County Department of Job and Family Services assistance updated

Note -A PRAF should be submitted at the initial prenatal visit, at the first postpartum visit, and if there is a change in risk and/or need within the prenatal and/or postpartum period.

#### Date of Delivery (Postpartum PRAF)





### Maternal Mental Health Screening tools



### **Prior and Current Perinatal Risks**



### Patient would benefit from MCO/CDJFS assistance



# Pregnancy Risk Assessment Form (ePRAF/PRAF 2.0) Billing Instructions

- Modifier TH <u>should no longer be used</u> when coding Healthcare Common procedure Coding System (HCMCS) H1000 for an Electronic Pregnancy Risk Assessment Form (PRAF).
- Providers are encouraged to submit updated ePRAFs for pregnant Medicaid patients as new risks or needs are assessed.
- When billed correctly (H1000 + modifier 33), participating prenatal service providers will receive \$90 payment for the submission of each ePRAF submission.

| PRAF Submission Type    | Corrected Coding Guidance | Rate    |
|-------------------------|---------------------------|---------