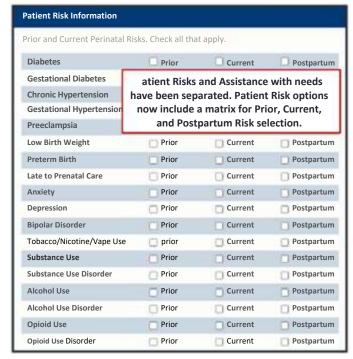

ased on medical necessity.

### Thank you for your support!

## **Pregnancy Risk Assessment Form 2.0**



Nurture Ohio PRAF 2.0 Updates 4/1/2025

#### Enhanced Features include:

- · Added Date of Delivery option (Postpartum PRAF)
- Maternal Mental Health Screening tool lists updated
- Prior and Current Perinatal Risks New question type Matrix Multi-Select
- Patient would benefit from Managed Care Organization/County Department of Job and Family Services assistance updated

Note -A PRAF should be submitted at the initial prenatal visit, at the first postpartum visit, and if there is a change in risk and/or need within the prenatal and/or postpartum period.

#### Date of Delivery (Postpartum PRAF)





### Maternal Mental Health Screening tools



### **Prior and Current Perinatal Risks**



### Patient would benefit from MCO/CDJFS assistance



# Pregnancy Risk Assessment Form (ePRAF/PRAF 2.0) Billing Instructions

- Modifier TH <u>should no longer be used</u> when coding Healthcare Common procedure Coding System (HCMCS) H1000 for an Electronic Pregnancy Risk Assessment Form (PRAF).
- Providers are encouraged to submit updated ePRAFs for pregnant Medicaid patients as new risks or needs are assessed.
- When billed correctly (H1000 + modifier 33), participating prenatal service providers will receive \$90 payment for the submission of each ePRAF submission.

| PRAF Submission Type    | Corrected Coding Guidance | Rate    |
|-------------------------|---------------------------|---------|
| Electronic PRAF (ePRAF) | H1000 + 33 modifier       | \$90.00 |
| Non-Electronic PRAF