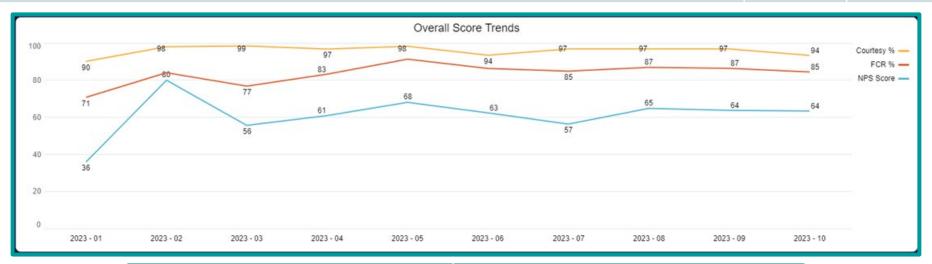

## Molina Healthcare Net Promoter Survey (NPS)

2023 Member Survey Results

|           | Question                                                                                                                              | 2022<br>Average<br>N=45 | 2023<br>Average<br>N=144 |
|-----------|---------------------------------------------------------------------------------------------------------------------------------------|-------------------------|--------------------------|
| 1.        | How likely are you to recommend Molina Healthcare to a friend or family member?  Scale of 0-10 (Not likely at all – Extremely likely) | NPS = 62%               | NPS=<br>61%              |
| 2.        | Did we resolve the reason for your call today?                                                                                        | Yes=<br>79%             | Yes=<br>84%              |
| 3.<br>dur | Did our Molina representative treat you with courtesy and respect ring the call?                                                      | Yes =<br>96%            | Yes=<br>97%              |