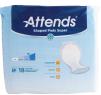

both urinary and fecal discharge.



#### Bladder Control Shaped Pad, Heavy Absorbency \*

Liner worn inside underwear for discreet bladder control problems. Heavy absorbency protection to lock in moisture fast for added leakage protection and healthier skin. Latex free.



| 1 ct       | -         | \$6.00 | 24 01      | -         | \$13.50 |
|------------|-----------|--------|------------|-----------|---------|
|            | STRENGTH. | 2048   | 24 ct      |           | 1479    |
| PACKAGING: | STRENGTH: | ITEM#  | PACKAGING: | STRENGTH: | ITEM#   |

#### Bladder Control Shaped Pad, Maximum Absorbency \*

Liner worn inside underwear for discreet bladder control problems. Maximum absorbency protection to lock in moisture fast for added leakage protection and healthier skin. Latex free.



#### Bladder Control Shaped Pad, Moderate Absorbency \*

Liner worn inside underwear for discreet bladder control problems. Moderate absorbency protection to lock in moisture fast for added leakage protection and healthier skin. Latex free.



| PACKAGING: | STRENGTH: | ITEM#   | PACKAGING: | STRENGTH: | ITEM#   |
|------------|-----------|---------|------------|-----------|---------|
| 18 ct      | -         | 1480    | 24 ct      | -         | 1478    |
|            |           | \$12.75 |            |           | \$13.25 |

# Disposable Underwear, Medium - 34" to 44" \*

Absorbency underwear used to manage incontinence. Latex free. Size Medium 34-44".



# Disposable Underwear, Large - 44" to 58" \*

Absorbency underwear used to manage incontinence. Latex free. Size Large 44-58".



|