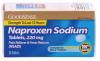

|

# Naproxen Sodium (Pain Reliever / Fever Reducer)

Compare to Aleve. Non-steroidal anti-inflammatory used to reduce swelling and treat minor aches and pain due to headache, muscular aches, minor pain of arthritis, toothache, backache, the common cold and menstrual cramps. Strength 220 mg.



| 24 ct      | 220 mg    | 2032  |
|------------|-----------|-------|
| PACKAGING: | STRENGTH: | ITEM# |

#### Pain Reliever, PM (Acetaminophen, Extra Strength / Diphenhydramine 25 mg)



#### **Pediculicide (Lice Treatment)**

#### Lice Elimination Kit

| Compare to RID. Con<br>treatment kit. Step 1:<br>shampoo. Step 2: Re<br>comb-out gel. Step 3:<br>with spray. | Treat with lice killing move eggs with nit | <text><text><section-header></section-header></text></text> | Compare to Nix. Anti-parasitic conditioning treatment that kills lice and their eggs & prevents re-infestation for 14 days. |                 | An example a constraint of the second of the |
|--------------------------------------------------------------------------------------------------------------|--------------------