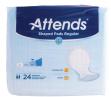

that form a protective barrier to help seal out irritating wetness and allows skin to heal naturally. Active ingredients: 2.1% Dimethicone, 2% Zinc Oxide.



| PACKAGING: | STRENGTH: | ITEM#  | PACKAGING: | STRENGTH: | ITEM#  |
|------------|-----------|--------|------------|-----------|--------|
| 20 ct      | -         | 1816   | 4 oz       | -         | 1302   |
|            |           | \$7.00 |            |           | \$7.00 |

#### Bedpan

Bedpan used for toileting of a bedridden patient. Made of plastic. Use for both urinary and fecal discharge.



#### Bladder Control Shaped Pad, Heavy Absorbency \*

Liner worn inside underwear for discreet bladder control problems. Heavy absorbency protection to lock in moisture fast for added leakage protection and healthier skin. Latex free.



| 1 ct       | -         | \$6.00 | 24 01      | -         | \$13.50 |
|------------|-----------|--------|------------|-----------|---------|
|            | STRENGTH. | 2048   | 24 ct      |           | 1479    |
| PACKAGING: | STRENGTH: | ITEM#  | PACKAGING: | STRENGTH: | ITEM#   |

#### Bladder Control Shaped Pad, Maximum Absorbency \*

Liner worn inside underwear for discreet bladder control problems. Maximum absorbency protection to lock in moisture fast for added leakage protection and healthier skin. Latex free.



#### Bladder Control Shaped Pad, Moderate Absorbency \*

Liner worn inside underwear for discreet bladder control problems. Moderate absorbency protection to lock in moisture fast for added leakage protection and healthier skin. Latex free.



| PACKAGING: | STRENGTH: |