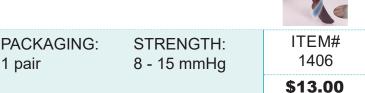

$13.00

| PACKAGING: | STRENGTH:   | ITEM#   |
|------------|-------------|---------|
| 1 pair     | 8 - 15 mmHg | 1409    |
|            |             | \$13.00 |

#### Compression Knee High Socks, Women's Black, Large (Shoe Size 8 - 10.5)

Women's support knee high hose. Black, Size Large, Shoe Size 8 - 10.5. Compression 8-15mmHg. Helps decrease venous pressure, prevents venous stasis and impairments of venous walls and relieves heavy and aching legs.

1 pair

PACKAGING: STRENGTH: 8 - 15 mmHg



\$13.00

#### Compression Knee High Socks, Women's Beige, Small (Shoe Size 4 - 5)

Women's support knee high hose. Beige, Size Small, Shoe Size 4 - 5. Compression 8-15mmHg. Helps decrease venous pressure, prevents venous stasis and impairments of venous walls and relieves heavy and aching legs.



#### Compression Knee High Socks, Women's Beige, Large (Shoe Size 8 - 10.5)

| Women's support knee high hose.<br>Beige, Size Large, Shoe Size 8 - 10.5.<br>Compression 8-15mmHg. Helps decrease<br>venous pressure, prevents venous stasis<br>and impairments of venous walls and<br>relieves heavy and aching legs. |                          |               |  |
|----------------------------------------------------------------------------------------------------------------------------------------------------------------------------------------------------------------------------------------|--------------------------|---------------|--|
| PACKAGING:<br>1 pair