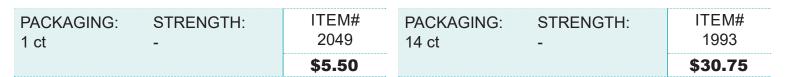

personal cleansing. Flushable, non-irritating, mild scent, hypoallergenic, extra soft and strong.



| First aid to help prevent infection in minor |
|----------------------------------------------|
| cuts, scrapes and burns. Active ingredients: |
| Lanolin USP 50%.                             |



| 24 ct - 1928 4 oz 50% 1202<br>\$6.25 \$11.25 | # |  |
|----------------------------------------------|---|--|
|                                              | _ |  |

#### Male Urinal

Male urinal with splash-proof lid stores on the side to prevent accidental tipping or spillage.

# Premier Adult Briefs, Medium - 32" to 44" \*

Absorbency adult brief underwear used to manage incontinence. Ideal for moderate to heavy incontinence. Day or overnight protection. Latex free. Size Medium 32-44".





# Premier Adult Briefs, Large - 44" to 58" \*

Absorbency adult brief underwear used to manage incontinence. Ideal for moderate to heavy incontinence. Day or overnight protection. Latex free. Size Large 44-58".



# Premier Adult Briefs, X-Large - 58" to 63" \*

Absorbency adult brief underwear used to manage incontinence. Ideal for moderate to heavy incontinence. Day or overnight protection. Latex free. Size X-Large 58-63".



| PACKAGING: | STRENGTH: | ITEM#   | PACKAGING: | STRENGTH: | ITEM#   |
|------------|-----------|---------|------------|-----------|---------|
| 12 ct      | -         | 1994    | 10 ct      | -         | 1995    |
|            |           | \$30.75 |            |           | \$30.75 |

# Premier Disposable Underwear, Medium - 36" to 44" \*

Absorbency underwear