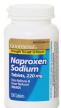

|  |

#### Naproxen Sodium (Pain Reliever / Fever Reducer)

Compare to Aleve. Non-steroidal anti-inflammatory used to reduce swelling and treat minor aches and pain due to headache, muscular aches, minor pain of arthritis, toothache, backache, the common cold and menstrual cramps. Strength 220 mg.



|            | -         | \$8.25 |
|------------|-----------|--------|
| 100 ct     | 220 mg    | 1097   |
| PACKAGING: | STRENGTH: | ITEM#  |

# Pain Reliever Plus (Acetaminophen 250mg / Aspirin 250 mg / Caffeine 65 mg)

Compare to Excedrin. Used to treat pain caused by tension headaches, migraine headaches, muscle aches, menstrual cramps, arthritis, toothaches, the common cold or nasal congestion. Active ingredients: Acetaminophen 250 mg, Aspirin 250 mg, Caffeine 65 mg.



\$10.25

| PACKAGING: | STRENGTH:       | ITEM#  |
|------------|-----------------|--------|
| 100 ct     | 250 mg / 250 mg | 1365   |
|            | / 65 mg         | \$6.50 |

#### **Urinary Pain Relief Tablets**

| urgency and minor pain<br>Methenamine 162 mg. |            | omfort. Relieves burning,<br>in. Activ