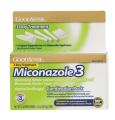

---------|-----------|--------|
| 42 ct 20 mg          | 1966    | 100 ct     | 80 mg     | 1800   |
|                      | \$25.00 |            |           | \$6.00 |

### Antacids & Acid Reducers (continued)

### TUMS Ultra Strength

For fast relief of acid indigestion, heartburn, sour stomach and upset stomach.



|              | \$9.25        |
|--------------|---------------|
| 72 ct 1      | 0 mg 2019     |
| PACKAGING: S | RENGTH: ITEM# |

### **Anticandidal (yeast)**

## Clotrimazole (Vaginal Antifungal 7-Day Cream with Applicator)

Compare to Monistat 7. Treats vaginal yeast infections. 7-day vaginal cream.

### Miconazole (Vaginal Antifungal 3-Day Cream with Applicator)

Compare to Monistat 3. Cures most vaginal yeast infections. 3-day treatment. Feminine antifungal product.



| MOC ONT2 0220 63         | Compose to the active impredient<br>in Open Coolesian* Veginar'Croam* |
|--------------------------|-----------------------------------------------------------------------|
| Clotri                   | mazole                                                                |
| Cures Most Va            | Antifungal<br>ginal Yeast Infections                                  |
| 1 Receivite Appleants (7 | Bay Therapy 1 Bay Teatment                                            |

| PACKAGING: | STRENGTH: | ITEM#  | PACKAGING: | STRENGTH: | ITEM#   |
|------------|-----------|--------|------------|-----------|---------|
| 45 gm      | 1%        | 1115   | 1 kit      | 2%        | 1117    |
|            |           | \$8.25 |            |           | \$12.25 |

### Tio