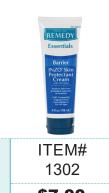

protection |               |
|----------------------------------------------------------------------------|-----------------|---------------|
| PACKAGING:<br>20 ct                                                        | STRENGTH:<br>-  | ITEM#<br>1814 |
|                                                                            |                 | \$10.75       |

STRENGTH:

#### Attends Discreet Women's Ultrathin Pad

Female bladder control pad. Ultrathin with odor shield. Latex free.



#### **Barrier Cream**

Compare to Lantiseptic Barrier Cream. Ointment is specially formulated with two active ingredients, Petrolatum and Lanolin, that form a protective barrier to help seal out irritating wetness and allows skin to heal naturally. Active ingredients: 2.1% Dimethicone, 2% Zinc Oxide.



| PACKAGING: | STRENGTH: | ITEM#  | PACKAGING: | STRENGTH: | ITEM#  |
|------------|-----------|--------|------------|-----------|--------|
| 20 ct      | -         | 1816   | 4 oz       | -         | 1302   |
|            |           | \$7.00 |            |           | \$7.00 |

#### Bedpan

Bedpan used for toileting of a bedridden patient. Made of plastic. Use for both urinary and fecal discharge.



#### Bladder Control Shaped Pad, Heavy Absorbency \*

Liner worn inside underwear for discreet bladder control problems. Heavy absorbency protection to lock in moisture fast for added leakage protection and healthier skin. Latex free.



| 1 ct       | -         | \$6.00 | 24 01      | -         | \$13.50 |
|------------|-----------|--------|------------|-----------|---------|
|