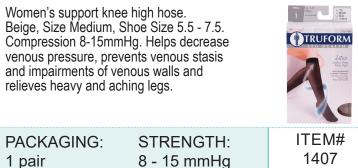

| \$13.00                              | 1 pair                                             | 15 - 20 mmHg              | <b>\$13.00</b> |

#### Supports & Braces (Continued)

#### Compression Knee High Socks, Men's White, Large (Shoe Size 10.5 - 12) ±

Men's White Dress Socks. Size Large, Shoe Size 10.5 - 12. Compression 15-20mmHg. Helps decrease venous pressure, prevents venous stasis and impairments of venous walls and relieves heavy and aching legs.



|            | Ū.           | ¢13 00 |
|------------|--------------|--------|
| 1 pair     | 15 - 20 mmHg | 1401   |
| PACKAGING: | STRENGTH:    | ITEM#  |

#### Compression Knee High Socks, Women's Beige, Medium (Shoe Size 5.5 - 7.5)



#### Compression Knee High Socks, Women's Black, Small (Shoe Size 4-5)

Women's support knee high hose. Black, Size Small, Shoe Size 4 - 5. Compression 8-15mmHg. Helps decrease venous pressure, prevents venous stasis and impairments of venous walls and relieves heavy and aching legs.



\$13.00

| PACKAGING: | STRENGTH:   | ITEM#   |
|------------|-------------|---------|
| 1 pair     | 8 - 15 mmHg | 1409    |
|            |             | \$13.00 |

#### Compression Knee High Socks, Women's Black, Large (Shoe Size 8 - 10.5)

Women's support knee high hose. Black, Size Large, Shoe Size 8 - 10.5. Compression 8-15mmHg. Helps decrease venous pressure, prevents venous stasis and impairments of venous walls and relieves heavy and aching legs.

1 pair

PACKAGING: STRENGTH: 8 - 15 mmHg



\$13.0