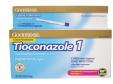

---------|
| Clotri                   | mazole                                                                |
| Cures Most Va            | Antifungal<br>ginal Yeast Infections                                  |
| 1 Receivite Appleants (7 | Bay Therapy 1 Bay Teatment                                            |

| PACKAGING: | STRENGTH: | ITEM#  | PACKAGING: | STRENGTH: | ITEM#   |
|------------|-----------|--------|------------|-----------|---------|
| 45 gm      | 1%        | 1115   | 1 kit      | 2%        | 1117    |
|            |           | \$8.25 |            |           | \$12.25 |

### Tioconazole (Vaginal Antifungal 1-Day Cream with Applicator)

Compare to Monistat 1. Cures most vaginal yeast infections. 1 dose treatment with prefilled applicator. Feminine antifungal product.



| 1 ct       | 6.5%      | 1119<br><b>\$16.75</b> |
|------------|-----------|------------------------|
| PACKAGING: | STRENGTH: | ITEM#                  |

### **Anti-diarrheal, Laxatives & Digestive Health**

### **Bisacodyl (Stimulant Laxative, Enteric Coated)**

Compare to Dulcolax. Laxative that provides gentle, overnight relief of constipation.



|            |           | \$5.00 |
|------------|-----------|--------|
| 100 ct     | 5 mg      | 1128   |
| PACKAGING: | STRENGTH: | ITEM#  |

### **ClearLax Unflavored Powder Laxative**

|                         | . Unflavored powder                                  |                                                                        |
|-------------------------|------------------------------------------------------|--------------