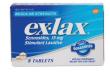

|
| PACKAGING:<br>60 ct                                                                                                                                                                                                                                                              | STRENGTH:<br>8.6 mg / 50 mg | ITEM#<br>1130 |
|                                                                                                                                                                                                                                                                                  |                             | \$5.25        |

### Ex-Lax

For relief of occasional constipation (irregularity). Gentle, dependable overnight relief. Active ingredients: Sennosides 15 mg.



| ITEM#  | PACKAGING: | STRENGTH: | ITEM#  |
|--------|------------|-----------|--------|
| 1733   | 8 ct       | 15 mg     | 1124   |
| \$4.75 |            | -         | \$6.00 |

### Fiber Tablets ‡

PACKAGING:

60 ct

PACKAGING:

4.5 oz

Enema

Compare to FiberCon. Safe and effective relief of occasional constipation. Promotes regularity.

Compare to Fleet. Used to relieve occasional

constipation. Easy soft squeezable bottle with

a comfortable, lubricated tip.



ITEM#

1155

\$8.25

\$4.75

\$5.50

### **Glycerin Suppository Laxative**

|                          |                                       | \$4.75