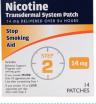

|                   | \$40.00       |

Nicotine Patch, Step 2 ‡

nicotine through a patch.

Compare to Nicoderm CQ Step 2. Stop smok-

ing aid reduces withdrawal symptoms, includ-

smoking. Helps you quit smoking by providing

ing nicotine craving, associated with quitting

#### Nicotine Patch, Step 1 ‡

Compare to Nicoderm CQ Step 1. Stop smoking aid reduces withdrawal symptoms, including nicotine craving, associated with quitting smoking. Helps you quit smoking by providing nicotine through a patch. Strength 21 mg/24 hour.



ITEM#

1369

\$35.00

| PACKAGING: | STREN   |
|------------|---------|
| 14 ct      | 21 mg / |

GTH: 24 hr



| PACKAGING: | STRENGTH:     |
|------------|---------------|
| 14 ct      | 14 mg / 24 hr |



ITEM#

1370

\$35.00

#### **SMOKING CESSATION** (continued)

#### Nicotine Patch, Step 3 ±

Compare to Nicoderm CQ Step 3. Stop smoking aid reduces withdrawal symptoms, including nicotine craving, associated with quitting smoking. Helps you quit smoking by providing nicotine through a patch.



|            |              | \$35.00 |
|------------|--------------|---------|
| 14 ct      | 7 mg / 24 hr | 1371    |
| PACKAGING: | STRENGTH:    | ITEM#   |

STRENGTH:

#### **SUPPORTS & BRACES**

#### Ankle Support

PACKAGING:

1 ct

Compare to Ace Elastic Ankle Support. Ankle Support that may help reduce swelling and min imize pain while allowing full range of motion. Provides compression where it is needed most over the soft tissues of the joint without binding or cutting around the edges.