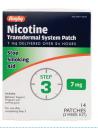

ne craving, associated with quitting

#### Nicotine Patch, Step 1 ‡

Compare to Nicoderm CQ Step 1. Stop smoking aid reduces withdrawal symptoms, including nicotine craving, associated with quitting smoking. Helps you quit smoking by providing nicotine through a patch. Strength 21 mg/24 hour.



ITEM#

1369

\$35.00

| PACKAGING: | STREN   |
|------------|---------|
| 14 ct      | 21 mg / |

GTH: 24 hr



| PACKAGING: | STRENGTH:     |
|------------|---------------|
| 14 ct      | 14 mg / 24 hr |



ITEM#

1370

\$35.00

#### **SMOKING CESSATION** (continued)

#### Nicotine Patch, Step 3 ±

Compare to Nicoderm CQ Step 3. Stop smoking aid reduces withdrawal symptoms, including nicotine craving, associated with quitting smoking. Helps you quit smoking by providing nicotine through a patch.



|            |              | \$35.00 |
|------------|--------------|---------|
| 14 ct      | 7 mg / 24 hr | 1371    |
| PACKAGING: | STRENGTH:    | ITEM#   |

STRENGTH:

#### **SUPPORTS & BRACES**

#### Ankle Support

PACKAGING:

1 ct

Compare to Ace Elastic Ankle Support. Ankle Support that may help reduce swelling and min imize pain while allowing full range of motion. Provides compression where it is needed most over the soft tissues of the joint without binding or cutting around the edges.



### **Arm Sling**

| in-<br>st<br>g |               | Universal arm sling su<br>arm. Allows injured sh<br>to relax. Breathable m | Universal arm sling support the weight of an arm. Allows injured shoulders or arm muscles to relax. Breathable material. |               |  |
|----------------|---