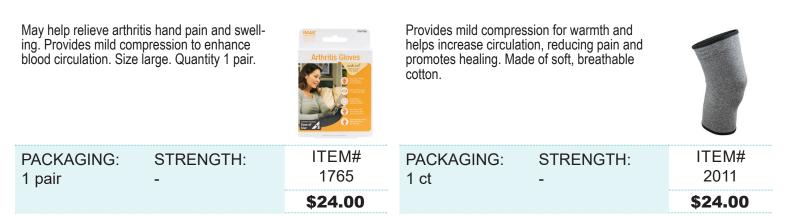

---------------------|---------------|------------------------------------------------------------------------|---------------------------------------------------|---------------|
| PACKAGING:<br>1 pair                                            | STRENGTH:<br>-                                    | ITEM#<br>1767 | PACKAGING:<br>1 pair                                                   | STRENGTH:<br>-                                    | ITEM#<br>1766 |
|                                                                 |                                                   | \$24.00       |                                                                        |                                                   | \$24.00       |

#### Arthritis Gloves, Large

#### Arthritis Knee Sleeve, Small



MolinaHealthcareOTC.com

#### Arthritis Knee Sleeve, Medium

Provides mild compression for warmth and helps increase circulation, reducing pain and promotes healing. Made of soft, breathable cotton.

STRENGTH:



ITEM#

2012

\$24.00

cotton.

1 ct

#### Arthritis Knee Sleeve, Large

Provides mild compression for warmth and helps increase circulation, reducing pain and promotes healing. Made of soft, breathable ITEM# PACKAGING: STRENGTH: 2013 \$24.00 Back Support Elastic - 24" to 46"

#### Arthritis Knee Sleeve, X-Large

PACKAGING:

1 ct

Provides mild compression for warmth and helps increase circulation, reducing pain and promotes healing. Made of soft, breathable cotton.



| PACKAGING: | STRENGTH: | ITEM#   | PACKAGING: | STRENGTH: | ITEM#   |
|------------|-----------|---------|----