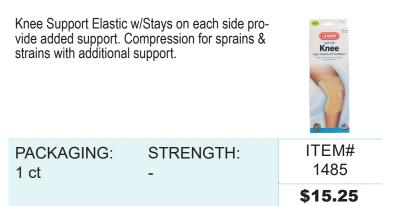

|

#### Knee Support, Elastic, Large with Stays

Knee Support Elastic w/Stays, on each side provide added support. Compression for sprains & strains with additional support.



|            | -         | \$15.25 |
|------------|-----------|---------|
| 1 ct       |           | 1486    |
| PACKAGING: | STRENGTH: | ITEM#   |

#### **Protective Arm Sleeve - Small**

Protective sleeve designed to reduce skin tears and abrasions. Size small - 15.5" long, 8.5" circumference.

# Knee Support, Elastic, Large

Elastic knee support, large. Mild compression provides support for sprains, strains, & swelling.



| PACKAGING: | STRENGTH: | ITEM# |
|------------|-----------|-------|
| 1 ct       | -         | 1483  |
|            |           |       |

#### Knee Support, Elastic, Medium with Stays



#### **Night Wrist Support**

| May be used to improv<br>lieve nighttime wrist pa<br>tunnel syndrome, hand<br>arthritis. |                |               |
|------------------------------------------------------------------------------------------|----------------|---------------|
| PACKAGING:<br>1 ct                                                                       | STRENGTH:<br>- | ITEM#<br>1463 |
|                                                                                          |                | \$23.50       |

#### **Protective Arm Sleeve - Large**

Protective sleeve designed to reduce skin tears and abrasions. Size large - 18" long, 11" circumference.



| PACKAGING: STRENGTH: | ITEM#   | PACKAGING: | STRENGTH: | ITEM#   |
|----------------------|---------|-----------