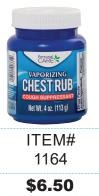

|

#### Vapor Rub

Compare to Vicks VapoRub. Medicated chest rub used to temporarily relieve cough and minor aches and pains due to the common cold. Ingredients: 1% Menthol, 4.7% Camphor, 1% Eucalyptus Oil.

| PACKAGING: | STRENGTH: |
|------------|-----------|
| 3.5 oz     | 4.7%, 1%  |



\$5.00

\$6.50

#### **COLD SORE & MEDICATED LIP PRODUCTS**

#### Abreva

Blistex Lip Ointment contains four medications Abreva is an antiviral medication used to treat cold sores/fever blisters on the face or lips caused by the herpes simplex virus. Ingredients: 10% Docosanol. lips and improve overall condition. ITEM# PACKAGING: STRENGTH: PACKAGING: STRENGTH: 1152 10% 2 gm 6 gm \$25.00 **Releev Cold Sore Treatment** Carmex Releev Cold Sore Treatment. Used for reliev-Lip balm formulated to heal chapped lips and relieve the symptoms of cold sores. ing the pain, tingling, itching and the burning association with cold sores/fever blisters. May be used inside the mouth on sores and fever Carmex blister and as an antiseptic to help dry cold sores and fever blister. LASSIC LIP BAL ITEM# PACKAG