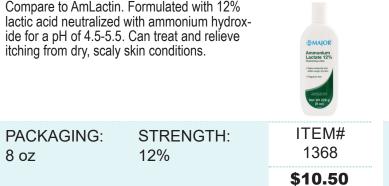

ming. Contains no aspirin. Ingredients: Acetaminophen 500 mg, Diphenhydramine HCI 25 mg.



| PACKAGING: | STRENGTH:     | ITEM#  |
|------------|---------------|--------|
| 100 ct     | 500 mg, 25 mg | 1332   |
|            |               | \$9.50 |

#### Lice Treatment Rinse (Permethrin)

### Acne Gel 10% Benzoyl Peroxide

Compare to Persa-Gel. Treats acne, dries up pimples and helps prevent new pimples.



#### Aloe Vera Cream

PACKAGING:

8 oz

Extra healing ultra-rich aloe vera body cream. Soothes and softens rough or irritated skin. Contains mineral oil and aloe leaf juice.



ITEM#

1070

\$5.00

| PACKAGING: | STRENGTH: | ITEM#  |
|------------|-----------|--------|
| 1.5 oz     | 10%       | 1076   |
|            |           | \$6.75 |

#### Ammonium Lactate Moisturizing Lotion



#### Hand Sanitizer

| Compare to Purell. Us<br>on the skin that could o<br>or without water or tow | ed to decrease bacteria<br>cause disease. Use with<br>rels. |               |
|------------------------------------------------------------------------------|-------------------------------------------------------------|---------------|
| PACKAGING:<br>8 oz                                                           | STRENGTH:<br>-                                              | ITEM#<br>1065 |
|                                                                              |                                                             | \$4.50        |
| Scar Gel                                                                     |