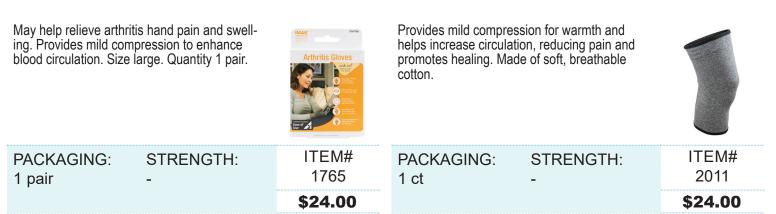

|
| in-<br>st<br>ıg |               | Universal arm sling support the weight of an arm. Allows injured shoulders or arm muscles to relax. Breathable material. |  | An and a second |

Arthritis Gloves, Medium

#### Arthritis Gloves, Small

#### May help relieve arthritis hand pain and swell-May help relieve arthritis hand pain and swelling. Provides mild compression to enhance ing. Provides mild compression to enhance blood circulation. blood circulation. ITEM# ITEM# PACKAGING: STRENGTH: PACKAGING: STRENGTH: 1767 1766 1 pair 1 pair \$24.00 \$24.00

#### Arthritis Gloves, Large

#### Arthritis Knee Sleeve, Small



#### Arthritis Knee Sleeve, Medium

PACKAGING:

1 ct

| Provides mild compres<br>helps increase circulati<br>promotes healing. Mac<br>cotton.                           | ion, reducing pain and |                                          | Provides mild compres<br>helps increase circulat<br>promotes healing. Mac<br>cotton. | ion, reducing pain and                           |                                 |
|-----------------------------------------------------------------------------------------------------------------|------------------------|------------------------------------------|--------------------------------------------------------------------------------------|--------------------------------------------------|---------------------------------|
| PACKAGING:<br>1 ct