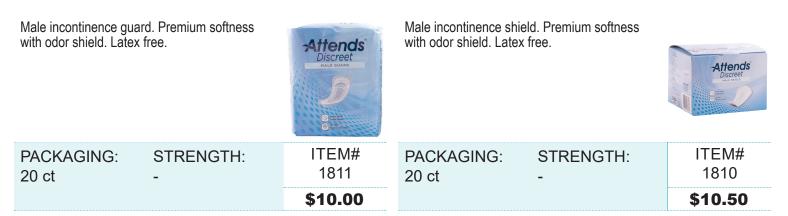

| PACKAGING: | STRENGTH: | ITEM#   |

#### Premier Adult Briefs, Large - 44" to 58" \*

Absorbency adult brief underwear used to manage incontinence. Ideal for moderate to heavy incontinence. Day or overnight protection. Latex free.



#### Premier Adult Briefs, X-Large - 58" to 63" \*

Absorbency adult brief underwear used to manage incontinence. Ideal for moderate to heavy incontinence. Day or overnight protection. Latex free.



| PACKAGING: | STRENGTH: | ITEM#   | PACKAGING: | STRENGTH: | ITEM#   |
|------------|-----------|---------|------------|-----------|---------|
| 12 ct      | -         | 1994    | 10 ct      | -         | 1995    |
|            |           | \$33.00 |            |           | \$33.00 |

#### **Attends Discreet Men's Guard**

#### Attends Discreet Men's Shield



MolinaHealthcareOTC.com

#### Attends Discreet Women's Moderate Bladder Control Pad

Female bladder control pad. Moderate absorbency. Triple leakage protection with odor shield. Latex free.



| PACKAGING:<br>20 ct | STRENGTH:<br>- | 1813   |
|---------------------|----------------|--------|
|                     |                | \$8.00 |

# Attends Discreet Women's Ultimate Bladder Control Pad

| Female bladder contr<br>bency. Triple leakage<br>shield. Latex free. | ol pad. Ultimate absor-<br>protection with odor |       |
|----------------------------------------------------------------------|-------------------------------------------------|-------|
| PACKAGING:                                                           | STRENGTH:                                       | ITEM# |
| 20