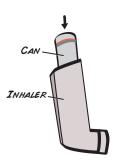

## USING YOUR MEDICINE

Make sure to follow all the steps listed below when you take your medicine with an inhaler.

1. Put the CANcan in the inhaler. INHALER

5. Breathe out. Put the spacer in your mouth & put your lips around the mouth piece.