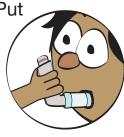

## USING YOUR MEDICINE

Make sure to follow all the steps listed below when you take your medicine with an inhaler.

1. Put the CANcan in the inhaler. INHALER

5. Breathe out. Put the spacer in your mouth & put your lips around the mouth piece.

2. Take the inhaler cap off.

6. Push the top of the inhaler and breathe in slowly for 3-5 seconds.

3. Shake the inhaler for about 5 seconds.

7. Hold your breath as you count to 10 slowly. Breathe out.

4. Put the inhaler into the spacer.