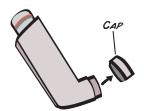

2. Take the inhaler cap off.

6. Push the top of the inhaler and breathe in slowly for 3-5 seconds.

3. Shake the inhaler for about 5 seconds.

7. Hold your breath as you count to 10 slowly. Breathe out.

4. Put the inhaler into the spacer.