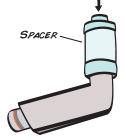

## USING YOUR MEDICINE

Make sure to follow all the steps listed below when you take your medicine with an inhaler.

1. Put the CANcan in the inhaler. INHALER

5. Breathe out. Put the spacer in your mouth & put your lips around the mouth piece.

2. Take the inhaler cap off.

6. Push the top of the inhaler and breathe in slowly for 3-5 seconds.

3. Shake the inhaler for about 5 seconds.

7. Hold your breath as you count to 10 slowly. Breathe out.

4. Put the inhaler into the spacer.