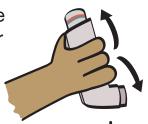

2. Take the inhaler cap off.

6. Push the top of the inhaler and breathe in slowly for 3-5 seconds.

3. Shake the inhaler for about 5 seconds.

7. Hold your breath as you count to 10 slowly. Breathe out.

4. Put the inhaler into the spacer.