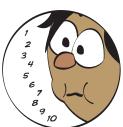

2. Take the inhaler cap off.

6. Push the top of the inhaler and breathe in slowly for 3-5 seconds.

3. Shake the inhaler for about 5 seconds.

7. Hold your breath as you count to 10 slowly. Breathe out.

4. Put the inhaler into the spacer.