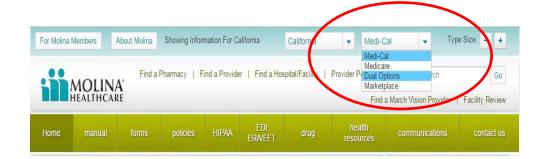

# JUST THE FAX NOW AVAILABLE ONLINE!

This is an advisory notification to the Molina Healthcare of California (MHC) contracted provider network regarding the new availability to view "Just The Fax" (JTF) communications online. This is part of our continuous effort to make information readily accessible to our providers by logging on to the Molina website.

## To view JTFs online, visit our website:

## 1. <u>www.molinahealthcare.com</u>

- 2. Select 'Health Care Professional'
- 3. At the top of the page, select a state and line of business

# If you select Medi-Cal, Marketplace, or Duals:

- Hover over 'Communications' tab
- Select 'Provider Bulletin'

## If you select Medicare:

- Scroll down to Communications
- Select 'CA Medicare Provider Bulletins'

# You are now ready to view JUST THE FAX Communications!