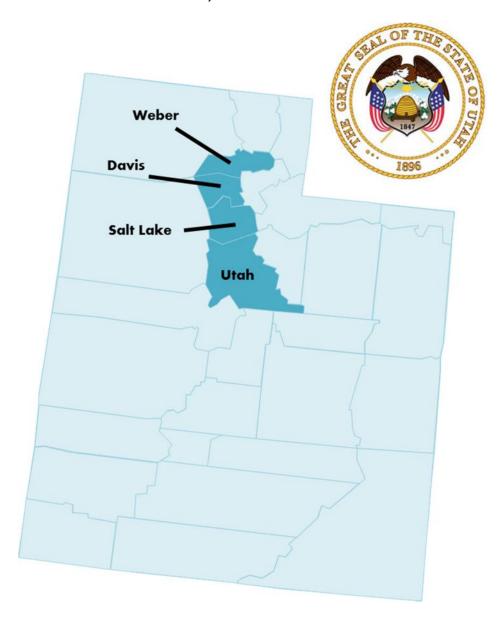

55-322-4081.

## **Provider Services Department**

The Provider Services Department handles telephone and written inquiries from providers regarding address and Tax-ID changes, provider denied claims review, contracting, and training. The department has Provider Services Representatives who serve all of Molina Healthcare of Utah's provider network.

| Provider Services |                                  |
|-------------------|----------------------------------|
| Address:          | Molina Healthcare of Utah, Inc.  |
|                   | 7050 Union Park Center, Ste. 200 |
|                   | Midvale, UT 84047                |
| Phone:            | (855) 322-4081                   |
| Fax:              | (801) 858-0409                   |

# Molina Healthcare of Utah, Inc. Service Area